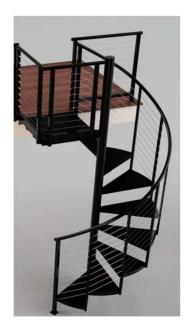

### **NEW Cable Spiral**

This rendering shows a 60"
Diameter spiral with 1/8"
Stainless Steel Cables.
These spirals work
beautifully for both interior
and exterior applications
More Information